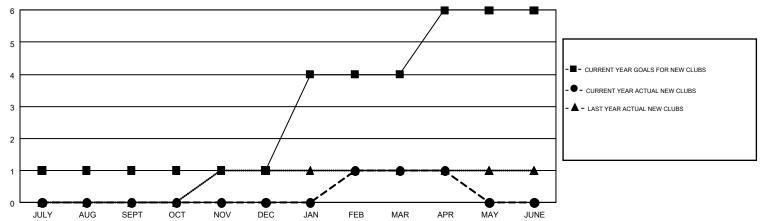

## GMT MONTHLY MEMBERSHIP PROGRESS REPORT

Results as of: 4/30/2019

**LOCATION: OHIO** 

Multiple District 13

**CINDY GREGG** GMT CA 1

|               | Club          | s           |               | Members               |                           |                         |                                                    |  |
|---------------|---------------|-------------|---------------|-----------------------|---------------------------|-------------------------|----------------------------------------------------|--|
|               | RESULTS FOR   | R 2018-2019 |               | RESULTS FOR 2018-2019 |                           |                         |                                                    |  |
| QUARTER       | NEW CLUB GOAL | NEW CLUBS   | DROPPED CLUBS | QUARTER               | MEMBER GROWTH NET<br>GOAL | MEMBER GROWTH<br>ACTUAL | DROPPED<br>MEMBERS ACTUAL<br>(including transfers) |  |
| JULY/AUG/SEPT | 1             | 0           | 4             | JULY/AUG/SEPT         | 20                        | 154                     | 244                                                |  |
| OCT/NOV/DEC   | 0             | 0           | 4             | OCT/NOV/DEC           | 13                        | 218                     | 312                                                |  |
| JAN/FEB/MAR   | 3             | 1           | 2             | JAN/FEB/MAR           | 81                        | 233                     | 256                                                |  |
| APR/MAY/JUNE  | 2             | 0           | 0             | APR/MAY/JUNE          | 13                        | 89                      | 58                                                 |  |

## GOALS AND ACTUAL NEW CLUBS CUMULATIVE