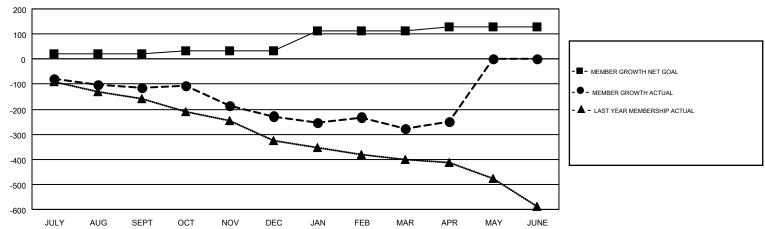

## GMT MONTHLY MEMBERSHIP PROGRESS REPORT

Results as of: 4/30/2019

**LOCATION: OHIO** 

Multiple District 13

**CINDY GREGG** GMT CA 1

|               | Club          | s           |               | Members               |                           |                         |                                                    |  |
|---------------|---------------|-------------|---------------|-----------------------|---------------------------|-------------------------|----------------------------------------------------|--|
|               | RESULTS FOR   | R 2018-2019 |               | RESULTS FOR 2018-2019 |                           |                         |                                                    |  |
| QUARTER       | NEW CLUB GOAL | NEW CLUBS   | DROPPED CLUBS | QUARTER               | MEMBER GROWTH NET<br>GOAL | MEMBER GROWTH<br>ACTUAL | DROPPED<br>MEMBERS ACTUAL<br>(including transfers) |  |
| JULY/AUG/SEPT | 1             | 0           | 4             | JULY/AUG/SEPT         | 20                        | 154                     | 244                                                |  |
| OCT/NOV/DEC   | 0             | 0           | 4             | OCT/NOV/DEC           | 13                        | 218                     | 312                                                |  |
| JAN/FEB/MAR   | 3             | 1           | 2             | JAN/FEB/MAR           | 81                        | 233                     | 256                                                |  |
| APR/MAY/JUNE  | 2             | 0           | 0             | APR/MAY/JUNE          | 13                        | 89                      | 58                                                 |  |

## GOALS AND ACTUAL MEMBERS CUMULATIVE

| DROPPED CLUBS: 10  DROPPED MEMBERS |           | 216 CLUBS OF 404 ADDED 1 OR MORE<br>NEW MEMBERS | GENDER DISTRIBUTION           MALE         8,064 (71.69%)           FEMALE         3,184 (28.31%) |  |       |
|------------------------------------|-----------|-------------------------------------------------|---------------------------------------------------------------------------------------------------|--|-------|
| DECEASED                           | 165       | CLICK HERE FOR CUMULATIVE                       | TOTAL FAMILY UNIT MEMBERS                                                                         |  | 2,174 |
| CLUB CANCELLED OTHER               | 18<br>687 | MEMBERSHIP DATA                                 | FAMILY MEMBERS PAYING HALF                                                                        |  | 1,111 |
| TOTAL                              | 870       |                                                 | DUES                                                                                              |  |       |